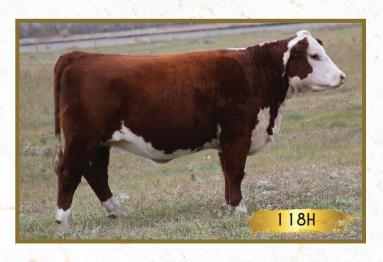

# MAR E092 Elizabeth 118H Female Polled AM 118H PC03073377 27/03/2020

GERBER ANODYNE 001A DLF HYF IEF SHF EDGEWATER 001A E092 ET C03054723 SHF MAGGIE LG Z161 MAR 98K WALLSTREET 29W DLF HYF IEF MAR 29W ELIZABETH 145Y PC02952959 MAR 105J ELIZABETH 211M

|      | BW  | WW   | YW   | MILK | TM   |
|------|-----|------|------|------|------|
| EPDS | 5.4 | 61.6 | 93.6 | 24.9 | 55.7 |

This Edgewater daughter is out of a great uddered 10 year old cow

AI bred to Mast-R Franchise June 6, 2021. Pasture exposed to MAR 8E Granite 10G from June 17 to August 15, 2021. Preg checked September 22, safe 90 days

BW: 100 lbs.

Consigned by: AM Ranching