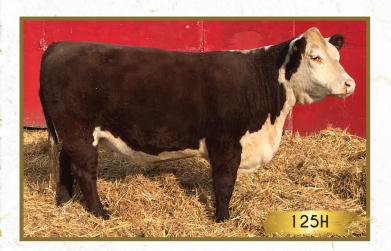

# BRCK Honey 125H Female Polled BRCK 125H PC03073812 28/02/2020

WLB WINCHESTER EASY RIDE 27B DLF HYF IEF GLENLEES BNC 27B CIVIC 45E DLF HYF IEF MSUDF PC03035823 SINNIBARS MS 118U PIXIE 201A TH 75J 243R BAILOUT 144U ET DLF HYF IEF GLENLEES 144U ART WORK 1Z PC02970179 RVP STAR 122L ART WORK ET 35W DLF HYF IEF

|      | BW  | WW   | YW   | MILK | TM   |
|------|-----|------|------|------|------|
| EPDS | 4.6 | 50.8 | 86.0 | 22.9 | 48.3 |

KTCT 46C Rose 47H
Female Polled KTCT 47H PC03072063 01/04/2020

HAROLDSONS WLC RHINO ET 48Y DLF HYF IEF HAROLDSON'S RHINO 48Y 46C DLF HYF IEF PC03011475 BAR-J-M ROBYN 16Y DLF HYF IEF MIL-WRAY AL CONNOR 14W DLF HYC IEF PBHR ROSE 17U 33Y PC02961082 PBHR GOSSIP 81L 17U