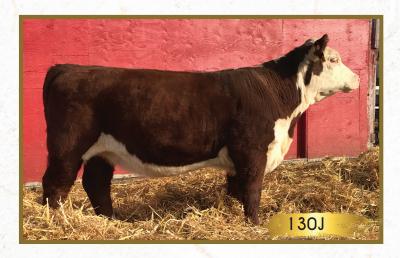

## RSK FM 695D Miss Princess 110H Female Polled RSK 110H PC03073303 02/03/2020

R LEADER 6964 KJ BJ 719Z TRUMAN 695D ET MDF PC03032843 KJ BJ 167X VELVET 719Z NJW 73S W18 HOMETOWN 10Y ET DLF HYF IEF MDC

RSK 10Y MISS PRINCESS 31C DLF HYF IEF MSUDF MDF PC03009962 RSK 719T MS PRINCESS 6A DLF HYF IEF

|      | BW  | WW   | YW   | MILK | TM |
|------|-----|------|------|------|----|
| EPDS | 5.0 | 58.7 | 97.9 | 20.6 | 50 |

RSK 695D Princess 110H is extremely fun to look at. She is so well balanced and has so much substance and volume to her. She's deep quartered and deep flanked just like her dam. Princess 110H is clean lined, correct in her structure, and carrying a very exciting service. Her Sire, KJ BJ 719Z Truman 695D ET was our pick of the Jensen Carload a few years back at \$25000. He is proving to be a tremendous sire adding pounds, muscle and shape. Her dam is one of the most consistent females at RSK, always out producing herself.

AI'd to NJW 202C 81E Steward 98G ET on April 26th, 2021. Pasture exposed to NJW 139C 181F Balance 207H . Preg check indicates safe to AI service.

BW: 98 lbs.

Consigned by: RSK Farms