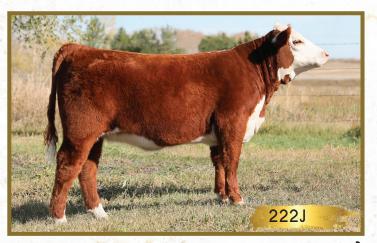

# Heifer

NJW 103Y 174X DIABLO 156C ET

BNC GLENLEES 156 FORTUNE 28E DLF HYF IEF MSUDF PC03032668

BNC 14Z STAR MAKER 69C DLF HYF IEF

TH 33Y 3X SHEYENNE 740A DLF HYF IEF

GLENLEES 740 GOLDIE 60E PC03035833

GLENLEES 9050 GOLDIE 103C

|                         | DVV                   | VVVV                    | T VV                   | WILK                     | I IVI               |
|-------------------------|-----------------------|-------------------------|------------------------|--------------------------|---------------------|
| EPDS This pretty little | 2.4<br>girl is a grea | 55.7<br>at, great grand | 86.5<br>Idaughter of t | 30.5<br>he first Herefor | 58.4<br>d female we |
| bought, almost          | 20 years ago          | . Her dam, 60           | E, last year ra        | ised a class win         | ner at this         |
| year's Bonanza          | whose show            | career is just          | starting. Gran         | iddam 103C is t          | he dam of           |
| the Glenlees 'G         | ame On' bull          | that the Lees           | and Arthurs            | are currently ca         | mpaigning.          |
| Fortune 28E an          | d his mother          | r were Senior           | Champion Fe            | male at CWA in           | n 2017 and          |
| this female sho         | uld have mat          | ernal strength          | n and udder q          | uality to burn. S        | She is gogle        |
| eyed, sweet from        | nted, and gra         | ndkid proof l           | nalter broke.          |                          | <i>M</i> (1)        |
|                         |                       |                         |                        |                          |                     |

BW: 87 lbs.

Consigned by: Sinnibar Stock Farm