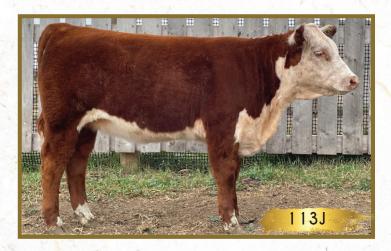

BW: 82 lbs.

Consigned by: Greenridge Farms

TH 133U 719T UPGRADE 69 DLF HYF IEF MOHICAN THM EXCEDE Z426 MDF PC03044655 NJW M326 UNFORGETTABLE 76W ET CRLY 45S YAHOO 104YC DLF HYF IEF ABHF 104Y LASSIE 827F PC03068908 ABHF 12X MISS LASSIE 222Z

|      | BW  | WW   | YW   | MILK | TM   |
|------|-----|------|------|------|------|
| EPDS | 0.3 | 49.5 | 88.3 | 28.9 | 53.7 |

113J would make a nice junior prospect for a junior member. She is an eye catching heifer who is very correct. 113J is feminine in her look yet broody enough to raise top end calves. Her grand dam, ABHF 12X Miss Lassie 222Z was Reserve Senior Champion Yearling Heifer at Bonanza 2013 in Brandon and is still producing strong for us. Udder quality, do ability and longevity run in this cow family.

BW: 75 lbs.

Consigned by: ABH Farms