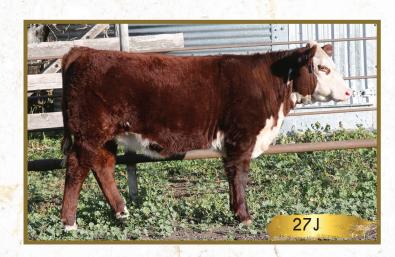

We reserve the right to a future flush at our expense and owner's convenience BW: 105 lbs.

Consigned by: Richaud Stock Farms

RSF 9F Gia 14J
Female Polled RSF 14J PC03079658 06/02/2021

MOHICAN THM EXCEDE Z426 MDF MCCOY Z426 LEGACY 9F DLF HYF IEF MSUDF PC03042926 MCCOY Z311 CONNIE 56D DLF HYF IEF MSUDF WLB HOME RUN 8Y 112C DLF HYF IEF MDC DTHF GIA 244G DLF HYF IEF MSUDF MDF PC03063527 DTHF CRISTI 111C

|      |     |      |       | 병원들에 가게 생각하고 있다면 하는 것은 것은 |      |  |
|------|-----|------|-------|---------------------------|------|--|
|      | BW  | ww   | YW    | MILK                      | TM   |  |
| EPDS | 4.2 | 70.1 | 124.1 | 33.9                      | 69.0 |  |

14J's mother is the top 2-year-old in the pen this year and possibly the best 2-yearold we've had since Beverly 10B came into production! Here is a great opportunity to get in on the ground floor of the GIA cow family. GIA 244G is shaping up to make a lot of noise here at our farm. We're really looking forward to seeing her Bullseye 531E calf in 2022.

BW: 87 lbs.

Consigned by: Richaud Stock Farms