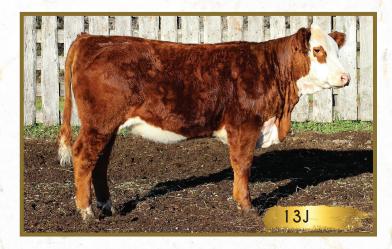

# BRCK Jerrica 130J Female Polled BRCK 130J PC03086687 01/03/2021

WLB WINCHESTER EASY RIDE 27B DLF HYF IEF GLENLEES BNC 27B CIVIC 45E DLF HYF IEF MSUDF PC03035823 SINNIBARS MS 118U PIXIE 201A TH 43P 719T VICTOR 452Y ET DLF HYF IEF **BRCK MASTER PIECE 125B PC03006228** GLENLEES 144U ART WORK 1Z

|      | BW  | ww   | YW   | MILK | TM   |
|------|-----|------|------|------|------|
| EPDS | 2.5 | 46.7 | 76.9 | 20.9 | 44.3 |

If it wasn't for the drought we wouldn't be offering this little girl in the sale she is out of the same cow family as BRCK Honey125H and goes back to the grand dam whom is our top producing cow on the farm. She is very well balanced lots of top, stout, dark red, and a very classy girl

BW: 79 lbs.

Consigned by: JJBD Herefords

KJ BJ 719Z Truman 695D ET

Service Sire- NIW 202C 81E Steward 98G ET