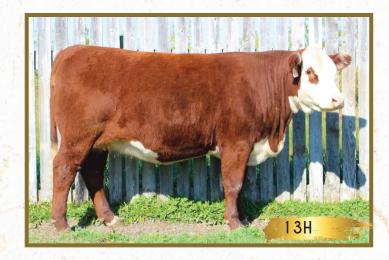

## GRH 32F Ladysport 13HMDF

Female Polled RND 13H PC03071798 26/01/2020

GRH 8Y DEPOT 6D DLF HYF IEF

GRH 6D DEPOT 32F DLF HYF IEF MSUDF PC03048706

GRH 10X EMMA 11B

NJW 8E 120J EMBASSY 81S ET DLF HYF IEF

**GRH 81S LADYSPORT 9E** PC03034153 GRH W 39 DAYEL 19A

|      |     |      |      | The state of the s |      |
|------|-----|------|------|--------------------------------------------------------------------------------------------------------------------------------------------------------------------------------------------------------------------------------------------------------------------------------------------------------------------------------------------------------------------------------------------------------------------------------------------------------------------------------------------------------------------------------------------------------------------------------------------------------------------------------------------------------------------------------------------------------------------------------------------------------------------------------------------------------------------------------------------------------------------------------------------------------------------------------------------------------------------------------------------------------------------------------------------------------------------------------------------------------------------------------------------------------------------------------------------------------------------------------------------------------------------------------------------------------------------------------------------------------------------------------------------------------------------------------------------------------------------------------------------------------------------------------------------------------------------------------------------------------------------------------------------------------------------------------------------------------------------------------------------------------------------------------------------------------------------------------------------------------------------------------------------------------------------------------------------------------------------------------------------------------------------------------------------------------------------------------------------------------------------------------|------|
|      | BW  | WW   | YW   | MILK                                                                                                                                                                                                                                                                                                                                                                                                                                                                                                                                                                                                                                                                                                                                                                                                                                                                                                                                                                                                                                                                                                                                                                                                                                                                                                                                                                                                                                                                                                                                                                                                                                                                                                                                                                                                                                                                                                                                                                                                                                                                                                                           | TM   |
| EPDS | 4.1 | 50.4 | 79.1 | 23.9                                                                                                                                                                                                                                                                                                                                                                                                                                                                                                                                                                                                                                                                                                                                                                                                                                                                                                                                                                                                                                                                                                                                                                                                                                                                                                                                                                                                                                                                                                                                                                                                                                                                                                                                                                                                                                                                                                                                                                                                                                                                                                                           | 49.1 |

A real tank of a heifer, she is a 8Y granddaughter. Udder quality is very high in this cow family

AI April 28th to Mohican Excede Z426, exposed to GRH 72C Plus 31H June 10 to July 2.

BW: 82 lbs.

Consigned by: Greenridge Farms