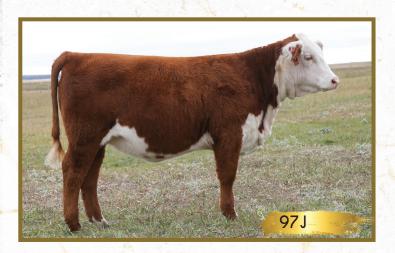

# KTCT 18F Jody 6J

Female Polled KTCT 6J PC03083267 06/020/2021

PBHR RAMROD 8Y 6D DLF HYF IEF

MANNS LAWMEN 20C 18F DLF HYF IEF MSUDF PC03051698

MANNS LASS 26N 20C

HAROLDSON'S RHINO 48Y 46C DLF HYF IEF

KTCT 46C ELLIE 18F PC03048422

PBHR ROSE 17U 33Y

| 5 Sec. 15 |     | ¥ 1  |      | The second secon |      |
|-----------|-----|------|------|--------------------------------------------------------------------------------------------------------------------------------------------------------------------------------------------------------------------------------------------------------------------------------------------------------------------------------------------------------------------------------------------------------------------------------------------------------------------------------------------------------------------------------------------------------------------------------------------------------------------------------------------------------------------------------------------------------------------------------------------------------------------------------------------------------------------------------------------------------------------------------------------------------------------------------------------------------------------------------------------------------------------------------------------------------------------------------------------------------------------------------------------------------------------------------------------------------------------------------------------------------------------------------------------------------------------------------------------------------------------------------------------------------------------------------------------------------------------------------------------------------------------------------------------------------------------------------------------------------------------------------------------------------------------------------------------------------------------------------------------------------------------------------------------------------------------------------------------------------------------------------------------------------------------------------------------------------------------------------------------------------------------------------------------------------------------------------------------------------------------------------|------|
|           | BW  | WW   | YW   | MILK                                                                                                                                                                                                                                                                                                                                                                                                                                                                                                                                                                                                                                                                                                                                                                                                                                                                                                                                                                                                                                                                                                                                                                                                                                                                                                                                                                                                                                                                                                                                                                                                                                                                                                                                                                                                                                                                                                                                                                                                                                                                                                                           | TM   |
| EPDS      | 2.7 | 44.5 | 78.4 | 27.8                                                                                                                                                                                                                                                                                                                                                                                                                                                                                                                                                                                                                                                                                                                                                                                                                                                                                                                                                                                                                                                                                                                                                                                                                                                                                                                                                                                                                                                                                                                                                                                                                                                                                                                                                                                                                                                                                                                                                                                                                                                                                                                           | 50.1 |

6J was Senior Heifer Calf Champion at the 2021 Field Day and went on to stand alongside her mother as Grand Champon Female. This heifer will be shown this fall.

BW: 88 lbs.

Consigned by: KTCT Polled Herefords