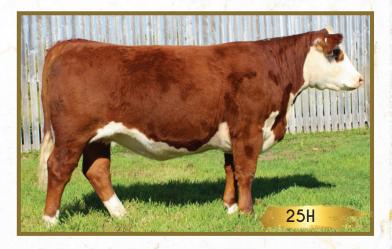

## GRH 7E Caramel 25H

Female Polled RND 25H PC03072600 29/02/2020

SHF RIB EYE M326 R117 DLF HYF IEF

GRH R117 HARVEST 7E DLF HYF IEF MSUDF PC03034884

GRH 4L CHICORY 24T DLF HYF IEF GRH 50S FACTOR 10X DLF HYF IEF

**GRH 10X CARAMEL 20C** PC03008830

GRH 3041 CARAMEL 10S

|      | BW  | ww   | YW   | MILK | TM   |
|------|-----|------|------|------|------|
| EPDS | 2.7 | 44.6 | 78.4 | 26.6 | 48.9 |

Here is a google eyed Harvest daughter. We were very pleased calving out our Harvest daughters this spring, nice uddered and lots of milk. This will be the last Harvest daughter we will be selling as he is working full time at LV Farms.

AI May 19th to CSC 701 Bolder 901, exposed to GRH 72C Plus 31H June 10 to July 2.

BW: 87 lbs.

Consigned by: Greenridge Farms