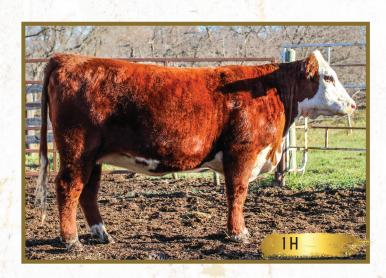

## BVL 6964 Magnolia 1H

Female Polled BVL 1H PC03079887 30/01/2020

HYALITE ON TARGET 936

R LEADER 6964 PC03025498

R MISS REVOLUTION 1009

RSK MHPH 10Y CAN-AM ET 75C DLF HYF IEF MSUDF MDC

RSK AY-WON 75C MS MAGNOLIA 46F PC03056044

RSK 4Z MISS MAGNOLIA 60B

|      | BW  | WW   | YW   | MILK | TM   |
|------|-----|------|------|------|------|
| EPDS | 1.6 | 58.6 | 96.9 | 22.6 | 51.9 |

A well made Leader daughter that has caught the eye of many since she was a calf. Out of a good moderate framed cow with a good udder, she will make a good cow in any herd.

AI Bred to Haroldson's Totem 200Z 5D on May 15/2021. Pasture exposed to Haroldson's Tahoe T100 3H from May 29/2021 to July 19/2021. Preg check indicates safe to AI breeding.

BW: 70 lbs.

Consigned by: Butler Valley Livestock