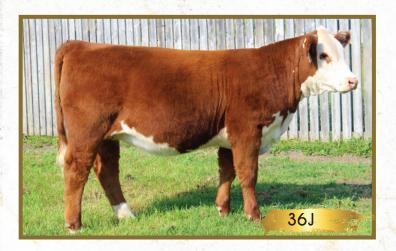

## GRH 22F Taylor 34J

Female Polled RND 34J PC03083331 26/02/2021

NJW 73S W18 HOMEGROWN 8Y ET DLF HYF IEF MDC GRH 8Y HOMEGROWN 22F DLF HYF IEF MSUDF MDF PC03047807 **GRH 4L CHICORY 24T** HAROLDSONS ANL MOTIVE 41Y 79A DLF HYF IEF RAWCLIFFE 79A TAYLOR 50F PC03051526 **RAWCLIFFE 70X STARDOM 5B** 

| -    |     |      |      |      |      |  |
|------|-----|------|------|------|------|--|
|      | BW  | WW   | YW   | MILK | TM   |  |
| FPDS | 3.3 | 46.6 | 81.0 | 29.2 | 52.5 |  |

This is a 22F daughter who is a maternal brother to Harvest 7E. This red eyed heifer just keeps getting better as time goes on. She is out of a really nice daughter of Haroldson's Motive, a real maternal pedigree here.

BW: 82 lbs.

Consigned by: Greenridge Farms