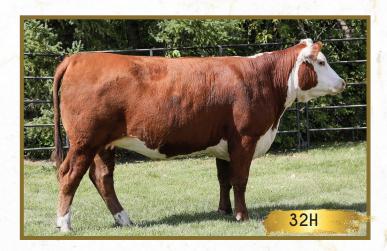

# PBHR Scarlet 9A 36H Female Polled PBHR 36H PC03081502 13/03/2020

WSF CAN-AM PRINCE 143 DIE HYE IEE TIL-TOBA ELVIS 16S 11E DLF HYF IEF PC03035886 TIL-TOBA SUNSHINE 9N 16S REMITALL NEW DAY 86U DLF HYF IEF **PBHR SCARLET 67S 9A PC03042244** 

XLP CLF 2103 SCARLET 67S DLF HYF IEF

|      | BW  | WW   | YW   | MILK | TM   |
|------|-----|------|------|------|------|
| EPDS | 5.7 | 58.1 | 90.9 | 22.3 | 51.4 |

Scarlet catches your eye every time you walk into the pen. She is long made with lots of depth. These Elvis daughters are making great cows.

AI on April 30 to Boyd 31Z Blueprint 6153 then pasture exposed to KTCT 46C Gladstone 8G June 1 aug10

BW: 104 lbs.

Consigned by: Manns Polled Herefords

MCCOY 105X BRANDY 24B