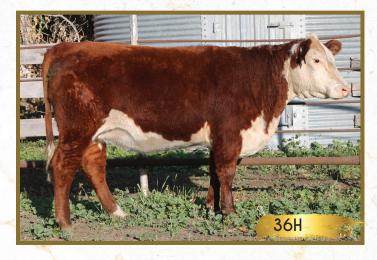

# PBHR Scarlet 9A 36H Female Polled PBHR 36H PC03081502 13/03/2020

WSF CAN-AM PRINCE 143 DIE HYE IEE TIL-TOBA ELVIS 16S 11E DLF HYF IEF PC03035886 TIL-TOBA SUNSHINE 9N 16S REMITALL NEW DAY 86U DLF HYF IEF **PBHR SCARLET 67S 9A PC03042244** 

XLP CLF 2103 SCARLET 67S DLF HYF IEF

|      | BW  | WW   | YW   | MILK | TM   |
|------|-----|------|------|------|------|
| EPDS | 5.7 | 58.1 | 90.9 | 22.3 | 51.4 |

Scarlet catches your eye every time you walk into the pen. She is long made with lots of depth. These Elvis daughters are making great cows.

AI on April 30 to Boyd 31Z Blueprint 6153 then pasture exposed to KTCT 46C Gladstone 8G June 1 aug10

BW: 104 lbs.

Consigned by: Manns Polled Herefords

MCCOY 105X BRANDY 24B