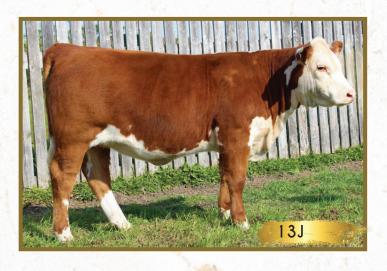

# GRH 11E Repar 13J Female Polled RND 13J PC03083325 06/02/2021

SHF RIB EYE M326 R117 DLF HYF IEF GRH R117 ELEVATION 11E DLF HYF IEF MSUDF PC03034885 **GRH 81S LADYSPORT 2B GHC VOLUME IV ET 150S DTHF REBA 63Z C02968136** DTHF REBA 29R

|      | BW  | WW   | YW   | MILK | TM   |
|------|-----|------|------|------|------|
| EPDS | 2.6 | 48.1 | 76.2 | 21.1 | 45.2 |

Here is an Elevation daughter with a lot of rib and big topped. Her mom is a beautiful uddered cow. A maternal brother is working for ANL Polled Herefords.

BW: 90 lbs.

Consigned by: Greenridge Farms