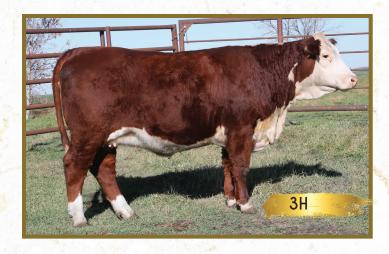

## RSF 531E Honey 3H

Female Polled RSF 3H PC03069909 15/01/2020

SQUARE-D MR BEEF 465A DLF HYF IEF
SQUARE-D BULLSEYE 531E DLF HYF IEF MSUDF PC03037428
HARVIE MS RITA 131A
C&T 218Z BRONZX 66B DLF HYF IEF

C&T 66B POPTART 75D PC03035934 C&T 19R WOBBLY 103Y

Honey is another fine example of the impact Bullseye 531E is having on our program. She is a big volume heifer all around, with massive rib and depth. Whether you breed her straight Hereford or cross in some Simmental or Charolais, this cow will handle any size birth weight bull with ease. She will drop a gorgeous udder and maintain her condition without any special treatment. Her April 7th mating to TH Frontier 174E should make an exciting calf.

We are willing to calve her out at home if her calving window does not fit yours. AI bred to TH Frontier 174E on April 7th. Pasture Exposed to RSF 100W Trust Fund 4F from April 24th to June 10th, 2021.

BW: 79 lbs.

Consigned by: Richaud Stock Farms