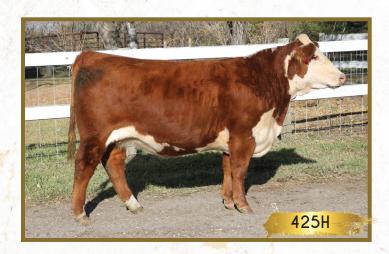

## DTHF Hilda 425H

Female Polled DTHF 425H PC03078131 10/02/2020

NJW 73S M326 TRUST 100W ET DLF HYF IEF

NJW 33TB 100W TRUST 163Z MDF PC02983468

BROOKVIEW 242 TEQUILA ROSE 33T

GRANDVIEW CMR MR DOM 86P Y332 DLF HYF IEF

WCC MISS MISSISSIPPI 5364C PC03019672

WCC 362T TAYLOR 1364A

|      | BW  | WW   | YW   | MILK | TM   |  |
|------|-----|------|------|------|------|--|
| EPDS | 3.5 | 55.7 | 88.2 | 21.3 | 49.2 |  |

Freally like this heifer that came in dam from the Wascana Dispersal. She is supe thick, big ribbed, and really good temperment. she is very much like her mother, 425H was Reserve Champion Heifer at the Manitoba Field Day 2021. We have bred 30 heifers to TOPPS Big Country can can't wait to see the calf out of this heifer.

AI bred to TOPPS Big Country on May 8, 2021. Pregchecked November 1, 2021 favourable to AI service

BW: 90 lbs.

Consigned by: Doug Troop Hereford Farm

It's been a very tough summer with the drought and because of that we are offering BRCK Honey 125 H.she is out of our top producing cow Glenlees 144U Artwork 1Z. Her mother was Calf Champion at Agribition and placed second in her class in Denver so there is a lot of potential. Honey is an eye catcher she always caught my eye in the heifer pen she also has style she is stout and is dark red