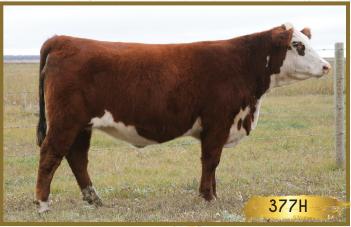

# MAR 8E Elizabeth 377H Female Polled AM 377H PC03078620 25/04/2020

KCF BENNETT ENCORE Z311 ET DLF HYF IEF PCL Z311 ELVIS 8E DLF HYF IEF MSUDF MDF PC03034165 PCL REAL LADY 49Y 4C BLAIR-ATHOL 10Y HOMEFRONT 99C DLF HYF IEF MSUDF MDF

MAR 99C ELIZABETH 220F PC03051985 MAR 29W ELIZABETH 145Y

|      | BW  | ww   | YW    | MILK | TM   |
|------|-----|------|-------|------|------|
| EPDS | 2.2 | 68.1 | 107.1 | 30,1 | 64.2 |

Here is the gem of the group. Amazing EPD"s, take a look at her graph. This goggle eyed bred is just out of a first calf heifer that is out of the mother of 118H (Lot 28), who has a super udder.

AI bred to BEHM 100W Cuda 504C June 7, 2021. Pasture exposed to MAR 8E Granite 10G from June 17 to August 15, 2021. Preg checked September 22, safe 100-110 days days

BW: 73 lbs.

Consigned by: AM Ranching