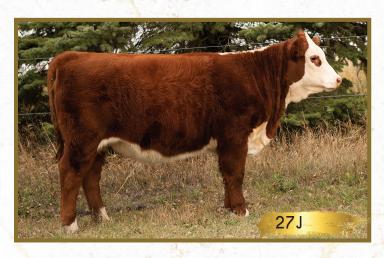

# PBHR Misty 6E 27J Female Polled PBHR 27J PC03084825 12/03/2021

TH 71U 719T MR HEREFORD 11X DLF HYF IEF RU BA 11X EXCALIBER 223F DLF HYF IEF MSUDF PC03048791 RU BA 27A MO-MOOLA 233C ANL 17A HI TECH 58W 80C DLF HYF IEF **PBHR MISTY 11C 6E PC03037718** 

|      | BW | WW   | YW    | MILK | TM   |
|------|----|------|-------|------|------|
| FPDS | 61 | 66.9 | 102.2 | 25.4 | 58.9 |

Real attractive red eye show prospect. Lots of length substance to this heifer. Out of a very good cow family.

BW: 93 lbs.

Consigned by: Manns Polled Herefords

PBHR TYLOR 8Y 11C