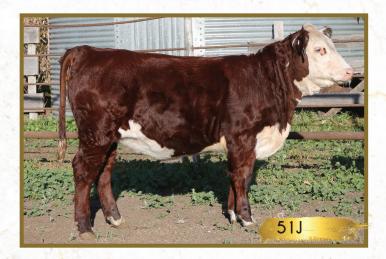

# PBHR Misty 6E 27J Female Polled PBHR 27J PC03084825 12/03/2021

TH 71U 719T MR HEREFORD 11X DLF HYF IEF RU BA 11X EXCALIBER 223F DLF HYF IEF MSUDF PC03048791 RU BA 27A MO-MOOLA 233C ANL 17A HI TECH 58W 80C DLF HYF IEF **PBHR MISTY 11C 6E PC03037718** 

|      | BW | WW   | YW    | MILK | TM   |
|------|----|------|-------|------|------|
| FPDS | 61 | 66.9 | 102.2 | 25.4 | 58.9 |

Real attractive red eye show prospect. Lots of length substance to this heifer. Out of a very good cow family.

BW: 93 lbs.

Consigned by: Manns Polled Herefords

PBHR TYLOR 8Y 11C