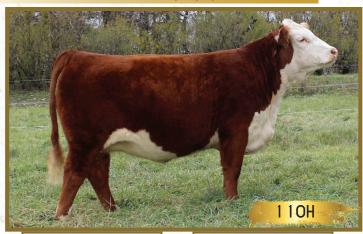

## RSF 531E Violet 6H

Female Polled RSF 6H PC03069907 03/02/2020

SQUARE-D MR BEEF 465A DLF HYF IEF

SQUARE-D BULLSEYE 531E DLF HYF IEF MSUDF PC03037428

HARVIE MS RITA 131A

BOYD MASTERPIECE 0220

RSF 0220 ROSE'S LEGACY 3D DLF HYF IEF PC03037556

POWERHOUSE ROSE 25R DLF HYF IEF MSUDF

|      | BW  | ww   | YW    | MILK | TM   |
|------|-----|------|-------|------|------|
| EPDS | 5.7 | 61.6 | 102.0 | 30.6 | 61.4 |

Violet 6H will capture your attention and over this past summer has been the bred heifer of choice from farm visitors. She is heavily pigmented, big ribbed and has a beautiful udder developing. Study her pedigree and you will find highly maternal genetics on both sides that will only enhance the power that Violet already displays herself. This will be a cow that will make your next foundation line and has future donor potential. Her mating to TH Frontier 174E will be an exciting one.

We reserve the right to a future flush at our expense and owner's convenience. We are willing to calve her out at home if her calving window does not fit yours. AI bred to TH Frontier 174E on April 7th. Pasture Exposed to RSF 100W Trust Fund 4F from April 24th to June 10th, 2021.

BW: 87 lbs

Consigned by: Richaud Stock Farms