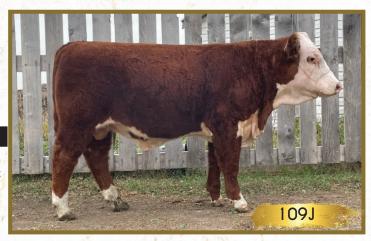

## CRLY 747E Outrider 109J

Male Polled CRLY 109J PC03086181 25/01/2021

GHC C5 EXCLUSIVE 70Y DLF HYF IEF

CRLY 70Y BOEING 747E DLF HYF IEF MSUDF PC03034571

RVP 80P WELL-BRED 40W

ANL C HAR T100 TAHOE 86 ET 23B DLF HYF IEF MSUDF MDF

RKNH 23B MOLLY 709E PC03037645

RKNH 902W POLLY 339A

|      | BW  | WW   | YW   | MILK | TM   |
|------|-----|------|------|------|------|
| EPDS | 5.7 | 58.1 | 94.2 | 23.7 | 52.8 |

Outrider has been a standout since birth. He is backed by a very high performing Tahoe daughter with a beautiful udder and goes back to the RVP 80P Well Bred 40W cow on the top side of his pedigree. She has been a foundation cow for my herd raising numerous herd bulls. Outrider is big footed, heavy muscled, smooth made calf that has a super exciting future! Terms to be announced

BW: 100 lbs.

Consigned by: Red Fox Ranch