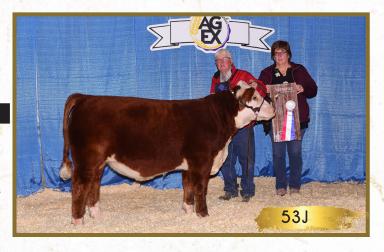

## ROSELAWN Forward 252F ET 53J

Male Polled AHK 53J PC03084409 05/03/2021

NJW 160Z 10W WHIT 33B MDF

NJW 79Z 33B FORWARD 252F MDF PC03065970

BW 91H 100W RITA 79Z ET

H BK CCC SR GAME CHANGER ET

ROSELAWN JAYCEE GC ET 11E DLF HYF IEF PC03037857

ROSELAWN PIPER 154U 25B DLF HYF IEF MSUDF

|      | BW  | WW   | YW    | MILK | TM   |
|------|-----|------|-------|------|------|
| EPDS | 6.1 | 74.2 | 117.8 | 31.4 | 68.5 |

Here's a calf with a ton of potential. Good headed, smooth shouldered, wide top, with lots of natural thickness and a loads of capacity. As you analyze his pedigree you see top cows and bulls of the breed. Both his mother, grandmother and great grandmother are strong, deep bodied cows with great udders and milk flow. Both 11E and 25B are donor cows at Roselawn. Recently named Champion Junior Bull calf at Manitoba AgEx. 2021.

#### Terms to be announced

BW: 104 lbs.

Consigned by: Roselawn Polled Herefords