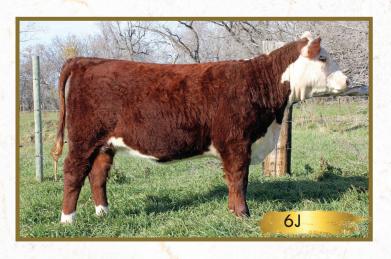

# Heifer

CRR 719 CATAPULT 109 DLF HYF IEF

CRR 109 CATAPULT 322 PC03042032

CRR 713 KELLY 0117

SHF WONDER M326 W18 ET DLF HYF IEF MDC

MAR W18 MISS CALIFORNIA 408C DLF HYF IEF MSUDF PC03009375

DORBAY MISS AZALEA 408A DLF HYF IEF MDF

|      | BW  | ww   | YW   | MILK | TM   |  |
|------|-----|------|------|------|------|--|
| EPDS | 2.6 | 53.0 | 83.1 | 22.3 | 48.8 |  |

This 322 daughter is big middled, long bodied, and stands on a foot and leg that can handle any environment. This mating has really worked well and they just keep moving forward as they mature. Dam was 2016 National Western Grand Champion Female.

Retaining right to flush.

BW: 88 lbs.

Consigned by: Rimke Cattle