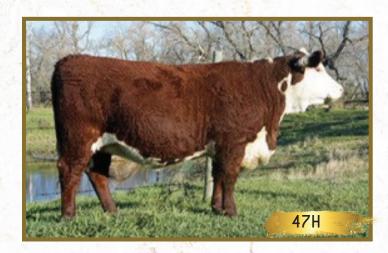

# KTCT 18F Jody 6J

Female Polled KTCT 6J PC03083267 06/020/2021

PBHR RAMROD 8Y 6D DLF HYF IEF

MANNS LAWMEN 20C 18F DLF HYF IEF MSUDF PC03051698

MANNS LASS 26N 20C

HAROLDSON'S RHINO 48Y 46C DLF HYF IEF

KTCT 46C ELLIE 18F PC03048422

PBHR ROSE 17U 33Y

| 5 Sec. 15 |     | ¥ 1  |      | The second secon |      |
|-----------|-----|------|------|--------------------------------------------------------------------------------------------------------------------------------------------------------------------------------------------------------------------------------------------------------------------------------------------------------------------------------------------------------------------------------------------------------------------------------------------------------------------------------------------------------------------------------------------------------------------------------------------------------------------------------------------------------------------------------------------------------------------------------------------------------------------------------------------------------------------------------------------------------------------------------------------------------------------------------------------------------------------------------------------------------------------------------------------------------------------------------------------------------------------------------------------------------------------------------------------------------------------------------------------------------------------------------------------------------------------------------------------------------------------------------------------------------------------------------------------------------------------------------------------------------------------------------------------------------------------------------------------------------------------------------------------------------------------------------------------------------------------------------------------------------------------------------------------------------------------------------------------------------------------------------------------------------------------------------------------------------------------------------------------------------------------------------------------------------------------------------------------------------------------------------|------|
|           | BW  | WW   | YW   | MILK                                                                                                                                                                                                                                                                                                                                                                                                                                                                                                                                                                                                                                                                                                                                                                                                                                                                                                                                                                                                                                                                                                                                                                                                                                                                                                                                                                                                                                                                                                                                                                                                                                                                                                                                                                                                                                                                                                                                                                                                                                                                                                                           | TM   |
| EPDS      | 2.7 | 44.5 | 78.4 | 27.8                                                                                                                                                                                                                                                                                                                                                                                                                                                                                                                                                                                                                                                                                                                                                                                                                                                                                                                                                                                                                                                                                                                                                                                                                                                                                                                                                                                                                                                                                                                                                                                                                                                                                                                                                                                                                                                                                                                                                                                                                                                                                                                           | 50.1 |

6J was Senior Heifer Calf Champion at the 2021 Field Day and went on to stand alongside her mother as Grand Champon Female. This heifer will be shown this fall.

BW: 88 lbs.

Consigned by: KTCT Polled Herefords