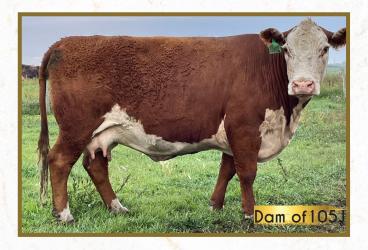

## BVL 6964 Magnolia 1H

Female Polled BVL 1H PC03079887 30/01/2020

HYALITE ON TARGET 936

R LEADER 6964 PC03025498

R MISS REVOLUTION 1009

RSK MHPH 10Y CAN-AM ET 75C DLF HYF IEF MSUDF MDC

RSK AY-WON 75C MS MAGNOLIA 46F PC03056044

RSK 4Z MISS MAGNOLIA 60B

|      | BW  | WW   | YW   | MILK | TM   |
|------|-----|------|------|------|------|
| EPDS | 1.6 | 58.6 | 96.9 | 22.6 | 51.9 |

A well made Leader daughter that has caught the eye of many since she was a calf. Out of a good moderate framed cow with a good udder, she will make a good cow in any herd.

AI Bred to Haroldson's Totem 200Z 5D on May 15/2021. Pasture exposed to Haroldson's Tahoe T100 3H from May 29/2021 to July 19/2021. Preg check indicates safe to AI breeding.

BW: 70 lbs.

Consigned by: Butler Valley Livestock