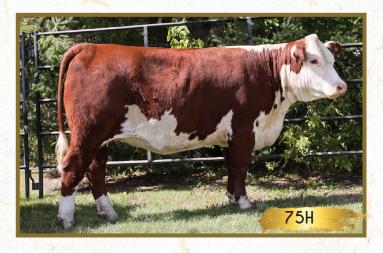

## RSF 531E Violet 6H

Female Polled RSF 6H PC03069907 03/02/2020

SQUARE-D MR BEEF 465A DLF HYF IEF

SQUARE-D BULLSEYE 531E DLF HYF IEF MSUDF PC03037428

HARVIE MS RITA 131A

BOYD MASTERPIECE 0220

RSF 0220 ROSE'S LEGACY 3D DLF HYF IEF PC03037556

POWERHOUSE ROSE 25R DLF HYF IEF MSUDF

|      | BW  | ww   | YW    | MILK | TM   |
|------|-----|------|-------|------|------|
| EPDS | 5.7 | 61.6 | 102.0 | 30.6 | 61.4 |

Violet 6H will capture your attention and over this past summer has been the bred heifer of choice from farm visitors. She is heavily pigmented, big ribbed and has a beautiful udder developing. Study her pedigree and you will find highly maternal genetics on both sides that will only enhance the power that Violet already displays herself. This will be a cow that will make your next foundation line and has future donor potential. Her mating to TH Frontier 174E will be an exciting one.

We reserve the right to a future flush at our expense and owner's convenience. We are willing to calve her out at home if her calving window does not fit yours. AI bred to TH Frontier 174E on April 7th. Pasture Exposed to RSF 100W Trust Fund 4F from April 24th to June 10th, 2021.

BW: 87 lbs

Consigned by: Richaud Stock Farms