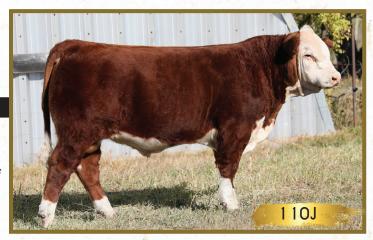

## SINNIBAR'S 72C Jaxx 110J

Male Polled SNBR 110J PC03086526 10/01/2021

NJW 67U 28M BIG MAX 22Z HYF

NJW 79Z 22Z HEAVY DUTY 72C ET MDF PC03039849

BW 91H 100W RITA 79Z ET

SHF RIB EYE M326 R117 DLF HYF IEF

GRH R117 CARAMEL 15E PC03034886

GRH 10X CARAMEL 20C

|      | BW  | WW   | YW   | MILK | TM   |
|------|-----|------|------|------|------|
| EPDS | 2.8 | 55.7 | 90.6 | 34.8 | 32.7 |

This might be the longest bodied bull we have raised. He has always been the heaviest calf in this years crop. The Heavy Duty calves seem to perform! This calf is stout made and kind of ideal in his EPD profile. His mother was the first female we bought to start our new herd after we moved to Manitoba, an easy keeping moderate framed Ribeye daughter.

BW: 75 lbs.

**Consigned by: Sinnibar Stock Farm** 