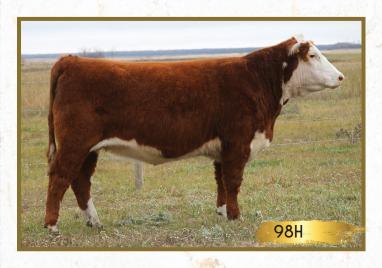

## MAR 99C Brandy 98H

Female Polled AMJ 98H PC03079111 26/03/2020

NJW 73S W18 HOMETOWN 10Y ET DLF HYF IEF MDC BLAIR-ATHOL 10Y HOMEFRONT 99C DLF HYF IEF MSUDF MDF PC03009352 BLAIR-ATHOL CLASSY GRACE 97Y KCF BENNETT IMPACT B451 MCCOY B451 BRANDY 85E PC03033180

|      | BW  | ww   | YW   | MILK | TM   |
|------|-----|------|------|------|------|
| EPDS | 2.0 | 57.5 | 94.1 | 27.7 | 56.5 |

A heifer that is moderate framed, structurally correct, and has nice udder development. Her mother is an easy doing McCoy cow that I bought a few years back. Heifer has a nice set of Balanced EPD's.

Pasture exposed to MAR 8E Granite 10G from June 17 to August 15, 2021. Preg checked safe on Sept. 22, 2021

BW: 73 lbs.

Consigned by: Jay Rimke