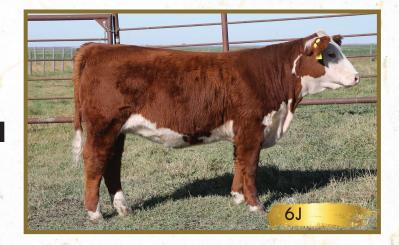

# KTCT 18F Jody 6J

Female Polled KTCT 6J PC03083267 06/020/2021

PBHR RAMROD 8Y 6D DLF HYF IEF

MANNS LAWMEN 20C 18F DLF HYF IEF MSUDF PC03051698

MANNS LASS 26N 20C

HAROLDSON'S RHINO 48Y 46C DLF HYF IEF

KTCT 46C ELLIE 18F PC03048422

PBHR ROSE 17U 33Y

| 5 Sec. 15 |     | ¥ 1  |      | The second secon |      |
|-----------|-----|------|------|--------------------------------------------------------------------------------------------------------------------------------------------------------------------------------------------------------------------------------------------------------------------------------------------------------------------------------------------------------------------------------------------------------------------------------------------------------------------------------------------------------------------------------------------------------------------------------------------------------------------------------------------------------------------------------------------------------------------------------------------------------------------------------------------------------------------------------------------------------------------------------------------------------------------------------------------------------------------------------------------------------------------------------------------------------------------------------------------------------------------------------------------------------------------------------------------------------------------------------------------------------------------------------------------------------------------------------------------------------------------------------------------------------------------------------------------------------------------------------------------------------------------------------------------------------------------------------------------------------------------------------------------------------------------------------------------------------------------------------------------------------------------------------------------------------------------------------------------------------------------------------------------------------------------------------------------------------------------------------------------------------------------------------------------------------------------------------------------------------------------------------|------|
|           | BW  | WW   | YW   | MILK                                                                                                                                                                                                                                                                                                                                                                                                                                                                                                                                                                                                                                                                                                                                                                                                                                                                                                                                                                                                                                                                                                                                                                                                                                                                                                                                                                                                                                                                                                                                                                                                                                                                                                                                                                                                                                                                                                                                                                                                                                                                                                                           | TM   |
| EPDS      | 2.7 | 44.5 | 78.4 | 27.8                                                                                                                                                                                                                                                                                                                                                                                                                                                                                                                                                                                                                                                                                                                                                                                                                                                                                                                                                                                                                                                                                                                                                                                                                                                                                                                                                                                                                                                                                                                                                                                                                                                                                                                                                                                                                                                                                                                                                                                                                                                                                                                           | 50.1 |

6J was Senior Heifer Calf Champion at the 2021 Field Day and went on to stand alongside her mother as Grand Champon Female. This heifer will be shown this fall.

BW: 88 lbs.

Consigned by: KTCT Polled Herefords