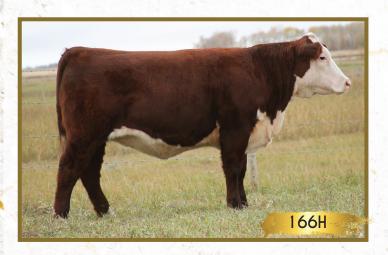

## MAR 4D Hilda 166H

Female Polled AM 166H PC03079119 01/04/2020

TRIARA FOXWORTHY 736Y DLF HYF IEF MAR 736Y DENVER 4D DLF HYF IEF MSUDF PC03020427 OLTN 4T ROSE 23A PCL ACCOMPLISHED 44U 15A DLF HYF IEF GHR ACCOMPLISHED 15A 194D PC03025397 **GHR UPGRADE 6U 83A** 

|      | BW  | WW   | YW   | MILK | TM   |
|------|-----|------|------|------|------|
| EPDS | 6.5 | 59.1 | 90.4 | 24.0 | 53.6 |

A very feminine heifer that is the darkest red of our consignments. Her sire was bought in Dam from the Oulton's in Nova Scotia. Pasture exposed to MAE 8E Granite 10G from June 17 to August 15, 2021 Preg checked Sep 22 safe to AI service 80 days.

BW: 96 lbs.

Consigned by: AM Ranching