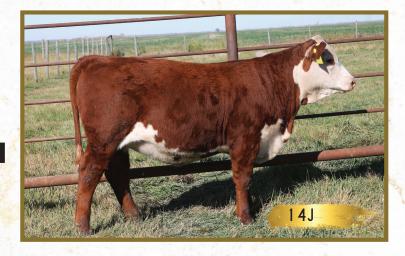

# RSF 18X Rosemary 6J

Female Polled RSF 6J PC03079655 21/01/2021

CCR 57G STAMINA ET 199S DLF HYF IEF TLELL 199S XPLOSIVE 18X DLF HYF IEF PC02941567 TLELL 8N RAGAMUFFIN 22R DLF HYF IEF LEVELDALE ZORRO 829T 32Z DLF HYF IEF RSF 32Z ROSEMARY 2C DLF HYF IEF PC03007349 POWERHOUSE ROSE 25R DLF HYF IEF MSUDF

|      | BW  | ww   | YW    | MILK | TM   |
|------|-----|------|-------|------|------|
| EPDS | 4.9 | 57.8 | 101.2 | 22.6 | 51.5 |

Here is a heifer that has been a standout since birth. She is halter broke and will not only excel in the show ring, but she will make a powerful cow in production. Her mother has the type of udder that we pride our program on producing. Her sire had an impeccable show career; and her grand dam (25 R) was Reserve Senior Champion at AG EX, as well as raised another AG EX Reserve Senior Champion Female. This is an extremely strong cow family and is one of the cornerstones of our breeding program. Don't miss your chance to see her up close & consider adding her strengths to your herd!

We reserve the right to a future flush at our expense and owner's convenience BW: 105 lbs.

Consigned by: Richaud Stock Farms

RSF 9F Gia 14J
Female Polled RSF 14J PC03079658 06/02/2021

MOHICAN THM EXCEDE Z426 MDF MCCOY Z426 LEGACY 9F DLF HYF IEF MSUDF PC03042926 MCCOY Z311 CONNIE 56D DLF HYF IEF MSUDF WLB HOME RUN 8Y 112C DLF HYF IEF MDC DTHF GIA 244G DLF HYF IEF MSUDF MDF PC03063527 DTHF CRISTI 111C