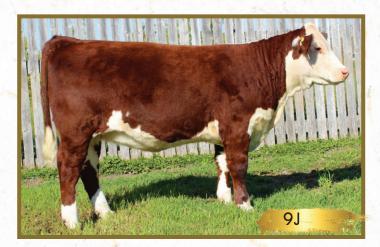

## GRH 11E Accent 91

Female Polled RND 9J PC03083323 26/01/2021

SHF RIB EYE M326 R117 DLF HYF IEF GRH R117 ELEVATION 11E DLF HYF IEF MSUDF PC03034885 **GRH 81S LADYSPORT 2B** WLB ELI 10H 83T DLF HYF IEF

**GRH 83T ACCENT 1Z** PC02969738 GRH 30S ABBY 35U

|      | BW  | WW   | YW   | MILK | TM   |  |
|------|-----|------|------|------|------|--|
| EPDS | 2.9 | 57.4 | 94.1 | 25.6 | 54.3 |  |

Here is an Elevation daughter that really grab's your attention, long fronted and real tanky. A maternal sister sold last year to Milton Lynds in Nova Scotia. Lots of cow power here!

BW: 87 lbs.

Consigned by: Greenridge Farms