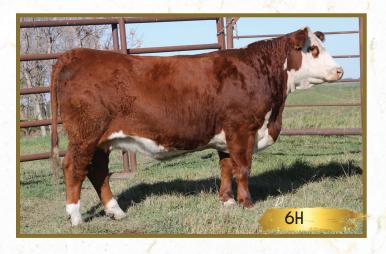

## RSF 531E Violet 6H

Female Polled RSF 6H PC03069907 03/02/2020

SQUARE-D MR BEEF 465A DLF HYF IEF

SQUARE-D BULLSEYE 531E DLF HYF IEF MSUDF PC03037428

HARVIE MS RITA 131A

BOYD MASTERPIECE 0220

RSF 0220 ROSE'S LEGACY 3D DLF HYF IEF PC03037556

POWERHOUSE ROSE 25R DLF HYF IEF MSUDF

|      | BW  | ww   | YW    | MILK | TM   |
|------|-----|------|-------|------|------|
| EPDS | 5.7 | 61.6 | 102.0 | 30.6 | 61.4 |

Violet 6H will capture your attention and over this past summer has been the bred heifer of choice from farm visitors. She is heavily pigmented, big ribbed and has a beautiful udder developing. Study her pedigree and you will find highly maternal genetics on both sides that will only enhance the power that Violet already displays herself. This will be a cow that will make your next foundation line and has future donor potential. Her mating to TH Frontier 174E will be an exciting one.

We reserve the right to a future flush at our expense and owner's convenience. We are willing to calve her out at home if her calving window does not fit yours. AI bred to TH Frontier 174E on April 7th. Pasture Exposed to RSF 100W Trust Fund 4F from April 24th to June 10th, 2021.

BW: 87 lbs

Consigned by: Richaud Stock Farms