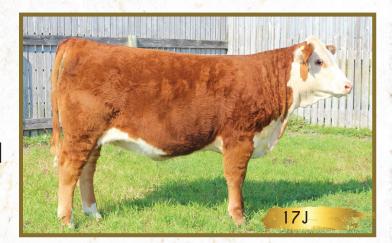

## GRH 22F Taylor 34J

Female Polled RND 34J PC03083331 26/02/2021

NJW 73S W18 HOMEGROWN 8Y ET DLF HYF IEF MDC GRH 8Y HOMEGROWN 22F DLF HYF IEF MSUDF MDF PC03047807 **GRH 4L CHICORY 24T** HAROLDSONS ANL MOTIVE 41Y 79A DLF HYF IEF RAWCLIFFE 79A TAYLOR 50F PC03051526 **RAWCLIFFE 70X STARDOM 5B** 

| -    |     |      |      |      |      |  |
|------|-----|------|------|------|------|--|
|      | BW  | WW   | YW   | MILK | TM   |  |
| FPDS | 3.3 | 46.6 | 81.0 | 29.2 | 52.5 |  |

This is a 22F daughter who is a maternal brother to Harvest 7E. This red eyed heifer just keeps getting better as time goes on. She is out of a really nice daughter of Haroldson's Motive, a real maternal pedigree here.

BW: 82 lbs.

Consigned by: Greenridge Farms