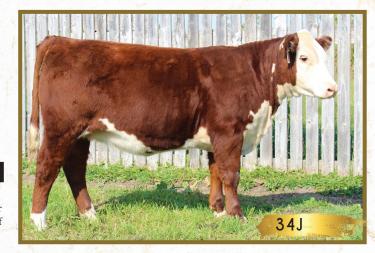

## GRH 22F Taylor 34J

Female Polled RND 34J PC03083331 26/02/2021

NJW 73S W18 HOMEGROWN 8Y ET DLF HYF IEF MDC GRH 8Y HOMEGROWN 22F DLF HYF IEF MSUDF MDF PC03047807 **GRH 4L CHICORY 24T** HAROLDSONS ANL MOTIVE 41Y 79A DLF HYF IEF RAWCLIFFE 79A TAYLOR 50F PC03051526 **RAWCLIFFE 70X STARDOM 5B** 

| -    |     |      |      |      |      |  |
|------|-----|------|------|------|------|--|
|      | BW  | WW   | YW   | MILK | TM   |  |
| FPDS | 3.3 | 46.6 | 81.0 | 29.2 | 52.5 |  |

This is a 22F daughter who is a maternal brother to Harvest 7E. This red eyed heifer just keeps getting better as time goes on. She is out of a really nice daughter of Haroldson's Motive, a real maternal pedigree here.

BW: 82 lbs.

Consigned by: Greenridge Farms